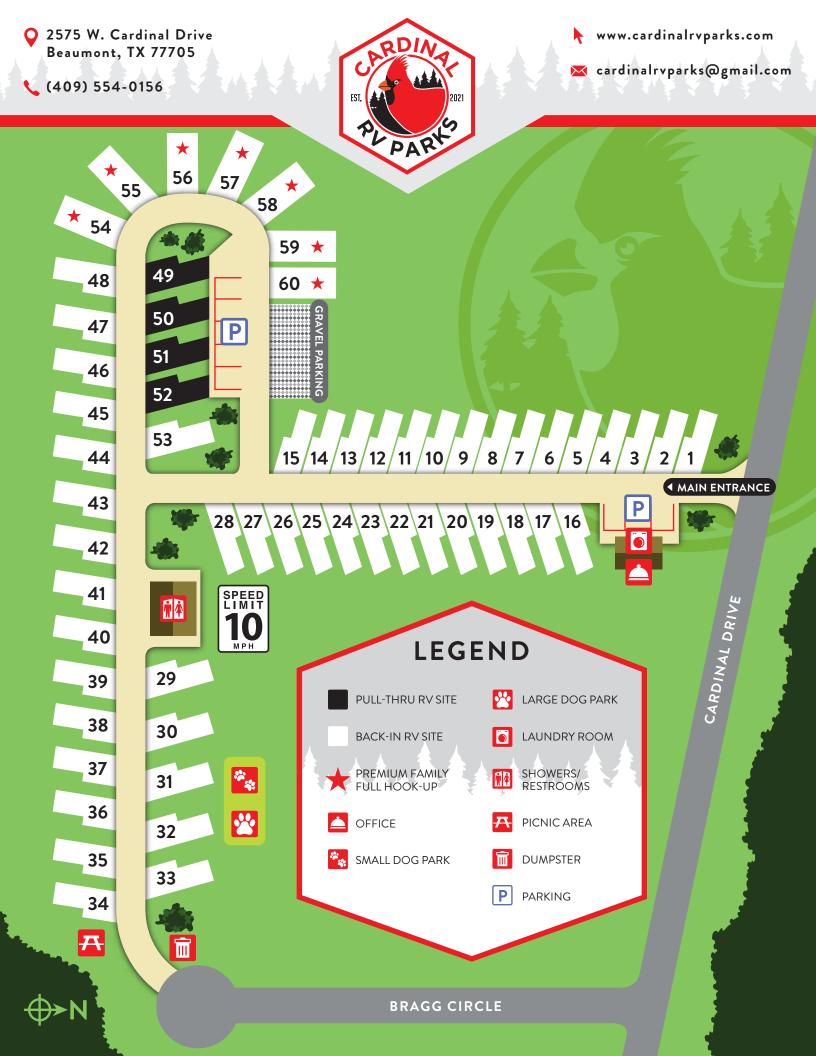

## YOUR NEW HOME BASE AWAITS AT CARDINAL RV PARKS

Whether you need a place to rest along your travels or to settle for a spell while you work nearby, you'll find it at Cardinal RV Parks in Beaumont, Texas, conveniently located along US Highway 96 and just 85 miles outside of Houston

in the "Golden Triangle" area. From full hookup RV sites to Wi-Fi and clean restrooms with showers to laundry facilities, we have all the essentials you need for a good night's sleep and taking care of your needs.

## **PARK AMENITIES**

- Free Wi-Fi
- Small dog park
- Clean showers
- Large dog park
- Laundry facilities
- Picnic area

## PRIME LOCATION

Our location alongside US Highway 96 offers easy access to major cities, businesses, and attractions. So if you are looking for a convenient home base to get you to and from work on a daily basis seamlessly, want an easily accessible overnight stay, or would like a central location to see interesting and popular sites, we are your RV destination.